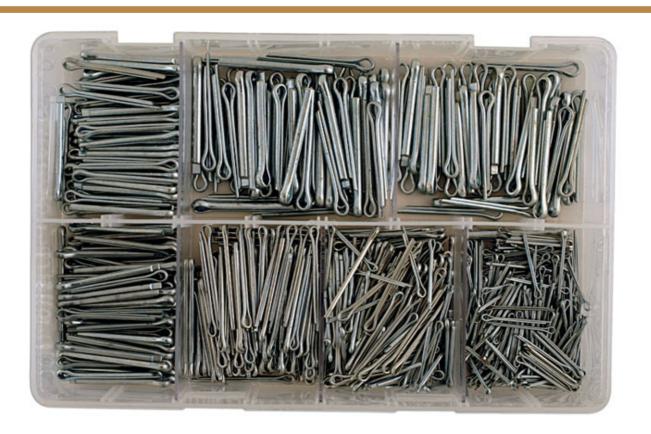

## **Assorted Split Pins, Small 1000pc**

A range of 7 different sized small, imperial split pins from 1/16" to 5/32", used to secure fasteners in place.

## **Additional Information**

- Split pin sizes (dia x length): 1/16" x 1", 5/64" x 1", 3/32" x 1 1/2", 7/64" x 1 1/2", 1/8" x 1 1/2", 9/64" x 1 1/2", 5/32" x 1 5/8".
- · Zinc plated for added corrosion resistance.
- Supplied in reusable storage box with contents list for easy identification.
- Top up packs available, please see Connect Part Nos. 32500 (1/16" x 1"), 32502 (5/64" x 1"), 32504 (3/32" x 1 1/2"), 32506 (7/64" x 1 1/2"), 32508 (1/8" x 1 1/2"), 32510 (9/64" x 1 1/2"), 32511 (5/32" x 1 5/8").
- Assorted box of larger sizes available (range from 1/8" to 1/4"), please see Connect Part No. 31876.